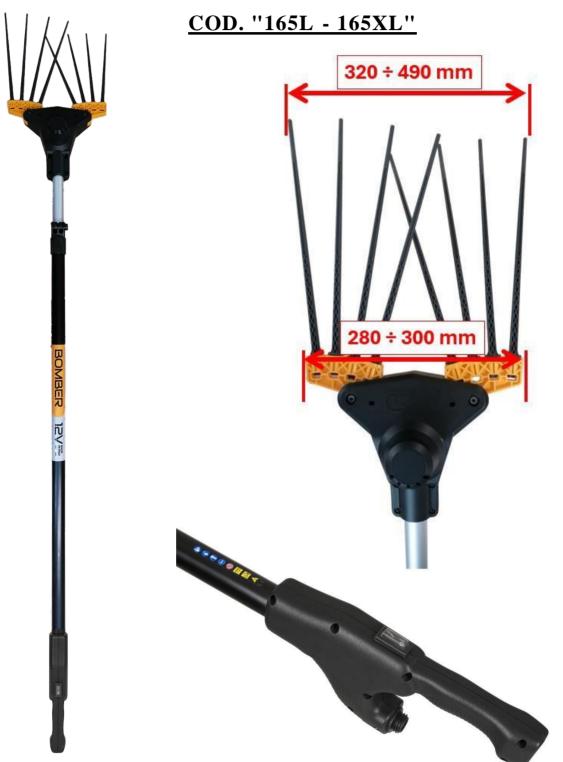

In campo con te, dal 1879.

BOMBER 165 is the olive shaker with horizontal alternating movement for high harvesting yield. The tilting head is design for optimal entry into plants, the arms designed for quick replacement of the tines.

Nylon fibre glass tines engineered and manufactured in Volpi.

Equipped with telescopic extension and ergonomic handle.

The olive shaker works with a 12V electric motor powered directly by the battery.

Available in two versions:

- BOMBER 165L extendable from 2100 mm to 3000 mm
- BOMBER 165XL extendable from 2400 mm to 3600 mm.

| 12V OLIVE SHAKER <i>"BOMBER 165"</i>          |                                                                                 |
|-----------------------------------------------|---------------------------------------------------------------------------------|
| TYPE OF MOVEMENT                              | TWO ARMS WITH HORIZONTAL ALTERNATING<br>MOVEMENT<br>HIGH HARVESTING PERFORMANCE |
| HEAD ELEMENTS                                 | 4 + 4 TINES NYLON FIBRE GLASS FOR<br>QUICK REPLACEMENT                          |
| MOTOR                                         | ELECTRIC 12V cc HIGH PERFORMANCE AND LOW<br>ELECTRIC CONSUMPTION                |
| TRANSMISSION                                  | STEEL GEARBOX                                                                   |
| MAX POWER                                     | 300 WATT                                                                        |
| POWER SUPPLY                                  | ELECTRIC 12V                                                                    |
| RECOMMENDED BATTERY                           | 12 V dc - 70-80 Ah                                                              |
| MOTOR PROTECTION                              | THERMAL PROTECTION                                                              |
| LENGTH                                        | 2100 mm to 3000 mm 155L<br>2400 mm to 3600 mm 155XL                             |
| TOTAL WEIGHT OF THE TOOL                      | 165L = 2.45 kg - 165XL = 2.75 kg                                                |
| SPEED                                         | 1100 RPM                                                                        |
| POWER CABLE                                   | 10 m WITH CLAMPS AND CONNECTORS                                                 |
| ERGONOMIC HANDLE WITH SWITCH AND<br>CONNECTOR | STANDARD                                                                        |