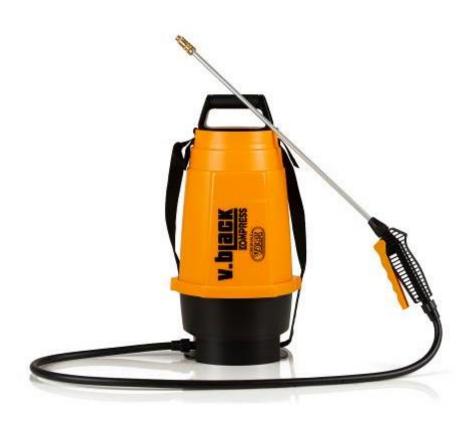

## TECHNICAL DATASHEET COMPRESSION SPRAYER 6 Lt V-BLACK KOMPRESS COD. 19KPR

| Manual compression sprayer            | With pressure discharge valve, anodized aluminum lance and lever handle |  |
|---------------------------------------|-------------------------------------------------------------------------|--|
| Anodized aluminum lance length in cm  | 65                                                                      |  |
| Hose lenght in cm                     | 120                                                                     |  |
| Working pressure in bar               | 3                                                                       |  |
| Tank material                         | Polypropylene                                                           |  |
| O-ring material                       | NBR                                                                     |  |
| Tank capacity in Lt.                  | 6                                                                       |  |
| Filling diameter in cm                | 6,0                                                                     |  |
| Nozzle                                | Brass and adjustable, Cod. 928                                          |  |
| Pump                                  | In polypropylene, with carrying handle                                  |  |
| Shoulder strap                        | Adjustable                                                              |  |
| Total net weight of the sprayer in Kg | 1,35                                                                    |  |
| Package dimensions in cm              | 24x24x48                                                                |  |