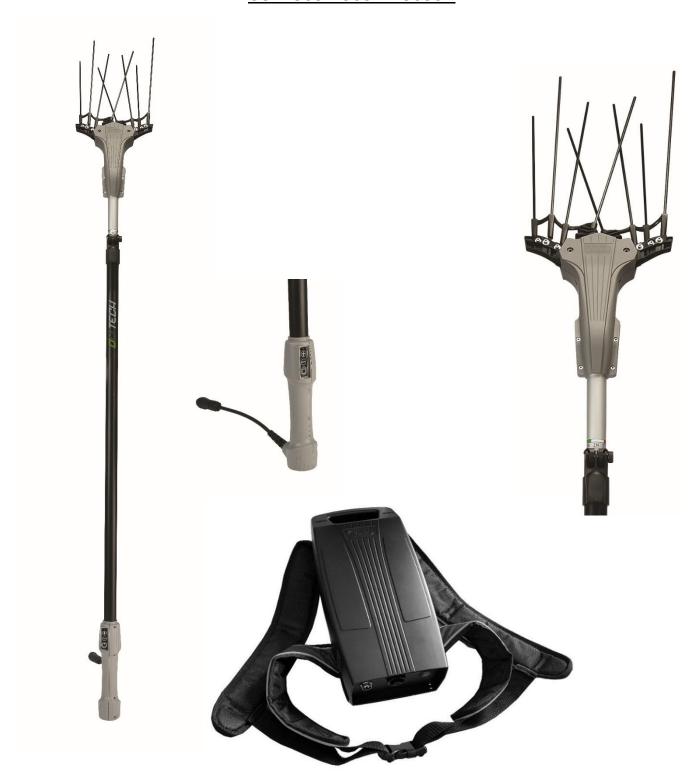

## TECHNICAL DATASHEET OLIVE SHAKER OLYTECH MITHO 888Wh COD.865L-865XL-865SP

Mitho 888Wh has been designed for those who want to freely move using a handy and extremely efficient shaker equipped with a backpack lithium battery that allows to work a full working day, obtaining high harvesting volumes.

Equipped with telescopic extension or fixed pole and ergonomic handle.

Olytech MITHO 888Wh works with a 44V brushless electric motor powered directly by a 44,4V 20Ah 888Wh lithium battery and equipped with an electronic control board inside the handle. 3-speed settings.

Available in three versions:

865L extendable from 2100 mm to 3000 mm, 865XL extendable from 2400 mm to 3600 mm and 865SP with fixed pole.

Olytech MITHO 888Wh allows for a productivity of 90/130 kg/hour.

| OLYTECH MITHO 888Wh 865L – 865XL – 865SP |                                                    |
|------------------------------------------|----------------------------------------------------|
| TYPE OF MOVEMENT                         | 2 TINE-HOLDER ARMS WITH ALTERNATING                |
|                                          | HORIZONTAL MOVEMENT                                |
|                                          | - PATENTED -                                       |
| HEAD PARTS                               | 4 + 4 CARBON FIBER TINES                           |
|                                          | QUICK REPLACEMENT                                  |
| MOTOR                                    | BRUSHLESS 44V HIGH PERFORMANCE AND                 |
|                                          | LOW CONSUMPTION                                    |
| POWER SUPPLY                             | LITHIUM BATTERY 44,4V - 20Ah - 888Wh               |
| BATTERY LIFE                             | 7 HOURS (depending on mode of use)                 |
| ENGINE PROTECTION                        | ELECTRONIC                                         |
| LENGHT                                   | 865L FROM 2100 mm TO 3000 mm                       |
|                                          | 865XL FROM 2400 mm TO 3600 mm                      |
|                                          | 865SP 2440 mm (FIXED)                              |
| TOTAL WEIGHT                             | 865L = 2.4  Kg - 865XL = 2.7  Kg - 865SP = 2.0  Kg |
| PRODUCTIVITY                             | 90÷130 kg/hour                                     |
| SPEED                                    | ADJUSTABLE 850RPM – 950RPM – 1050 RPM              |
| POWER CABLE                              | 2,2 mt WITH CONNECTORS                             |
| HANDLE                                   | ERGONOMIC WITH SWITCH, SPEED CONTROL               |
|                                          | AND ANTI-BENDING CABLE                             |