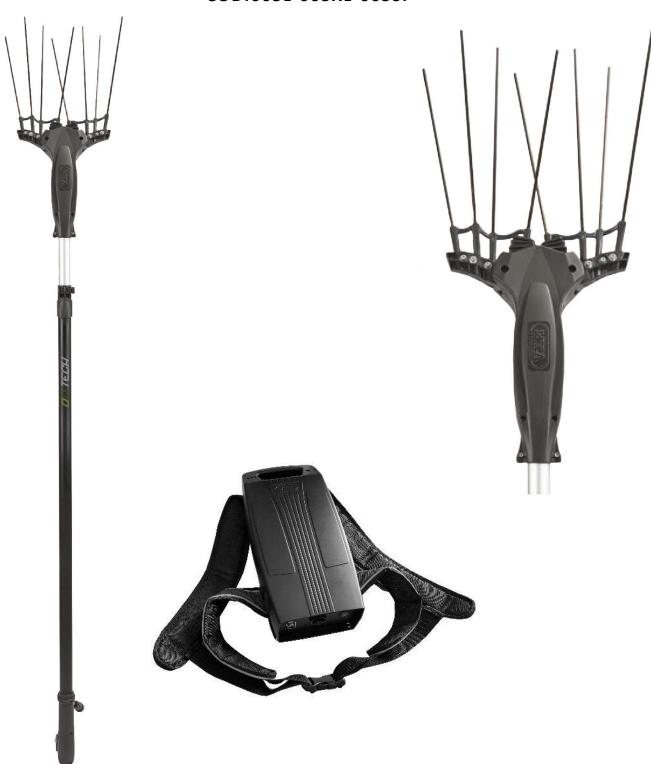

## **TECHNICAL DATASHEET OLYTECH LITHIUM PLUS 888Wh**

COD.665L-665XL-665SP

Olytech LITHIUM PLUS 888Wh is a two-arm olive shaker with high-performance horizontal alternating movement – patented.

Tilting head design for optimal entry into plants, designed for quick tine replacement. Equipped with telescopic extension or fixed pole and ergonomic handle.

Olytech LITHIUM PLUS 888Wh operates with a high-performance 48 V electric motor, powered by a 44,4V 20Ah 888Wh lithium battery and electronic power supply.

Available in three versions: 665L extendable from 2100 mm to 3000 mm, 665XL extendable from 2400 mm to 3600 mm, and 665SP with fixed pole.

Olytech LITHIUM PLUS 888Wh allows a productivity of 90/120 kg/hour.

| OLYTECH LITHIUM PLUS 665L – 665XL – 665SP |                                                 |
|-------------------------------------------|-------------------------------------------------|
| TYPE OF MOVEMENT                          | 2 TINE-HOLDER ARMS WITH HORIZONTAL              |
|                                           | ALTERNATING MOVEMENT                            |
|                                           | - PATENTED -                                    |
| HEAD PARTS                                | 4 + 4 CARBON FIBER TINES                        |
|                                           | QUICK REPLACEMENT                               |
| MOTOR                                     | ELECTRIC 48V cc                                 |
|                                           | HIGH PERFORMANCE AND LOW CONSUMPTION            |
| POWER SUPPLY                              | BATTERY 44,4V 20Ah 888Wh                        |
| BATTERY LIFE                              | 7 HOURS (DEPENDING ON THE MODE OF USE)          |
| ELECTRONIC CONTROL                        | MICROPROCESSOR WITH STANDARD POWER SUPPLY       |
| SPEED                                     | STANDARD DOUBLE SPEED                           |
| LENGHT                                    | 665L FROM 2100 mm TO 3000 mm                    |
|                                           | 665XL FROM 2400 mm TO 3600 mm                   |
|                                           | 665SP 2400 mm (FIXED)                           |
| TOTAL WEIGHT                              | 665L = 2,5 Kg – 665XL = 2,8 Kg – 665SP = 2,1 Kg |
| PRODUCTIVITY                              | 90÷120 kg/hour                                  |
| SPEED                                     | 1050 RPM                                        |
| POWER CABLE                               | 2,2 mt                                          |
| ERGONOMIC HANDLE WITH SWITCH              | STANDARD                                        |
| AND ANTI-BENDING CABLE                    |                                                 |