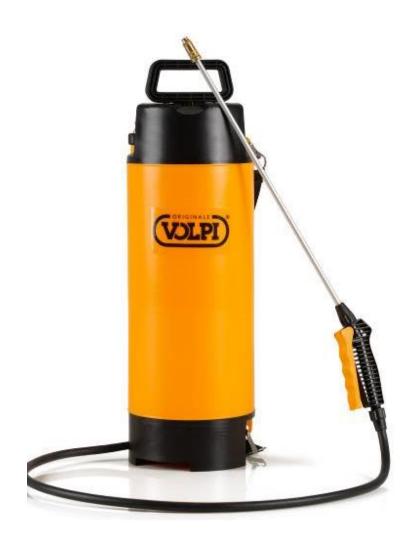

## TECHNICAL DATASHEET COMPRESSION SPRAYER "FLORA" COD.3385C

Flora has been designed for spraying liquid solutions.

| Compression sprayer              | with pressure discharge valve, anodized aluminum lance and lever handle |
|----------------------------------|-------------------------------------------------------------------------|
| Working pressure in bar          | 3                                                                       |
| Tank material                    | Polyethylene                                                            |
| Pin material                     | PVDF                                                                    |
| Handle spring and valve material | Stainless steel                                                         |
| O-ring material                  | NBR                                                                     |
| Tank capacity in Lt              | 10                                                                      |
| Filling diameter in cm           | 6,0                                                                     |
| Nozzle                           | Brass adjustable, cod.928                                               |
| Net weight in Kg                 | 2,47                                                                    |
| Packaging dimensions in cm       | 22x22x65                                                                |
| Shoulder strap                   | Adjustable                                                              |
| Pump                             | Ø48 with handle                                                         |