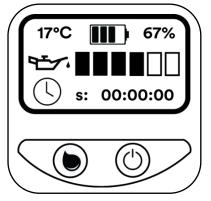

## Display information:

- Electronic board temperature
- Battery charge level
- Lubrication settings (frequency and quantity)
- Total and partial working time

## **STANDARD EQUIPMENT**

Electronic chainsaw with cordless lithium battery

Two batteries 21,6V 4,0Ah

3-way batttery charger

Service kit

Bar cover

| CORDLESS ELECTRONIC CHAINSAW    |                                   |
|---------------------------------|-----------------------------------|
|                                 |                                   |
| MAX CUTTING Ø                   | 160 mm                            |
| BAR LENGHT                      | 19,0 cm - 8"                      |
| CHAIN                           | 1/4" X 1.1 48 links               |
| CHAIN TENSION ADJUSTMENT        | MANUAL                            |
| BAR LUBRICATION                 | AUTOMATIC AND ADJUSTABLE          |
|                                 |                                   |
|                                 | BATTERY CHARGE                    |
| DISPLAY INFORMATION             | WORKING HOURS                     |
|                                 | LUBRICATION PERCENTAGE            |
| MOTOR                           | BRUSHLESS                         |
| RATED POWER                     | 950 W                             |
| NOMINAL TENSION                 | DC 21,6V                          |
| CHAINSAW DIMENSIONS             | KVS7000P = 170 / 250 x 13 x 10 cm |
| CHAINSTAN DIMENSIONS            | KVS7100P = 250 / 350 x 13 x 10 cm |
| WEIGHT (W/OUT BATTERY)          | KVS7000P = 2,9 Kg                 |
|                                 | KVS7100P = 3,2 kg                 |
|                                 |                                   |
| LITHIUM BATTERY 21,6 V 4,0 Ah   |                                   |
|                                 |                                   |
| TENSION                         | 21,6 V                            |
| CAPACITY                        | 4,0 Ah                            |
| POWER                           | 86,4 Wh                           |
| WEIGHT                          | 0,5 Kg                            |
| BATTERY CHARGER NOMINAL TENSION | 100-240 V AC 50-60 Hz             |
| CHARGING TIME                   | 4 HOURS                           |