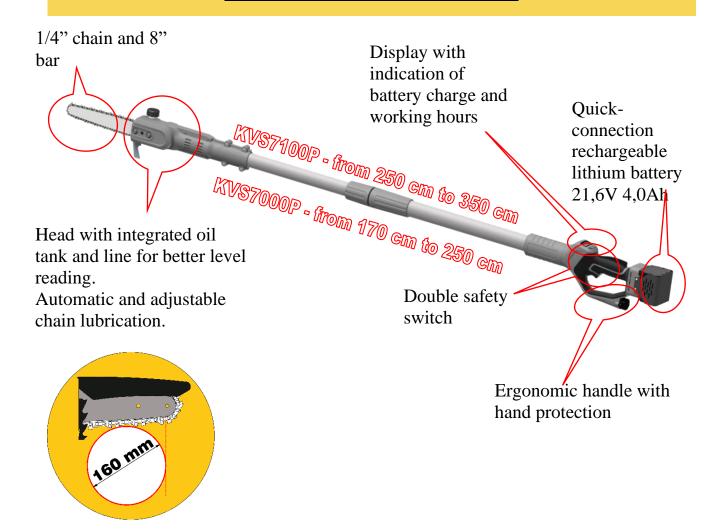

### **ELECTRONIC CHAINSAW WITH POLE- CORDLESS LITHIUM**

# **BATTERY 21,6V 4,0Ah**

"KVS7000P" - "KVS7100P"

## **STANDARD EQUIPMENT**

Electronic chainsaw with cordless lithium battery

Two batteries 21,6V 4,0Ah

3-way batttery charger

Service kit

Bar cover

| CORDLESS ELECTRONIC CHAINSAW    |                                   |
|---------------------------------|-----------------------------------|
|                                 |                                   |
| MAX CUTTING Ø                   | 160 mm                            |
| BAR LENGHT                      | 19,0 cm - 8"                      |
| CHAIN                           | 1/4" X 1.1 48 links               |
| CHAIN TENSION ADJUSTMENT        | MANUAL                            |
| BAR LUBRICATION                 | AUTOMATIC AND ADJUSTABLE          |
|                                 |                                   |
|                                 | BATTERY CHARGE                    |
| DISPLAY INFORMATION             | WORKING HOURS                     |
|                                 | LUBRICATION PERCENTAGE            |
| MOTOR                           | BRUSHLESS                         |
| RATED POWER                     | 950 W                             |
| NOMINAL TENSION                 | DC 21,6V                          |
| CHAINSAW DIMENSIONS             | KVS7000P = 170 / 250 x 13 x 10 cm |
| CHAINSTAN DIMENSIONS            | KVS7100P = 250 / 350 x 13 x 10 cm |
| WEIGHT (W/OUT BATTERY)          | KVS7000P = 2,9 Kg                 |
|                                 | KVS7100P = 3,2 kg                 |
|                                 |                                   |
| LITHIUM BATTERY 21,6 V 4,0 Ah   |                                   |
|                                 |                                   |
| TENSION                         | 21,6 V                            |
| CAPACITY                        | 4,0 Ah                            |
| POWER                           | 86,4 Wh                           |
| WEIGHT                          | 0,5 Kg                            |
| BATTERY CHARGER NOMINAL TENSION | 100-240 V AC 50-60 Hz             |
| CHARGING TIME                   | 4 HOURS                           |