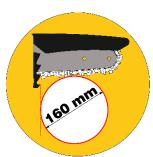

#### **STANDARD EQUIPMENT**

Electronic chainsaw with cordless lithium battery

Two batteries 21,6V 4,0Ah

3-way battery charger

Service Kit

Bar cover

| ELECTRONIC CHAINSAW WITH CORDLESS LITHIUM BATTERY 21,6 V 4,0 Ah |                          |
|-----------------------------------------------------------------|--------------------------|
|                                                                 |                          |
| MAX CUTTING Ø                                                   | 160 mm                   |
| BAR LENGHT                                                      | 19,0 cm - 8"             |
| CHAIN                                                           | 1/4" X 1.1 48 links      |
| CHAIN TENSION ADJUSTMENT                                        | MANUAL                   |
| BAR LUBRICATION                                                 | AUTOMATIC AND ADJUSTABLE |
| GEARBOX LUBRICATION                                             | MANUAL                   |
|                                                                 | BATTERY CHARGE           |
| DISPLAY INFORMATION                                             | WORKING HOURS            |
|                                                                 | LUBRICATION PERCENTAGE   |
| MOTOR                                                           | BRUSHLESS                |
| POWER                                                           | 950 W                    |
| NOMINAL TENSION                                                 | DC 21,6V                 |
| CHAINSAW DIMENSIONS                                             | 170/250 x 13 x 10 cm     |
| WEIGHT (WITHOUT BATTERY)                                        | 4,0 Kg                   |
| WEIGHT (WITH BATTERY)                                           | 4,5 kg                   |
|                                                                 |                          |
| LITHIUM BATTERY 21,6 V 4,0 Ah                                   |                          |
| TENSION                                                         | 21,6 V                   |
| CAPACITY                                                        | 4,0 Ah                   |
| POWER                                                           | 86,4 Wh                  |
| WEIGHT                                                          | 0,5 Kg                   |
| BATTERY CHARGER NOMINAL TENSION                                 | 100-240 V AC 50-60 Hz    |
| RECHARGING TIME                                                 | 4 HOURS                  |
| RECHARGING TIME                                                 | T 1100113                |