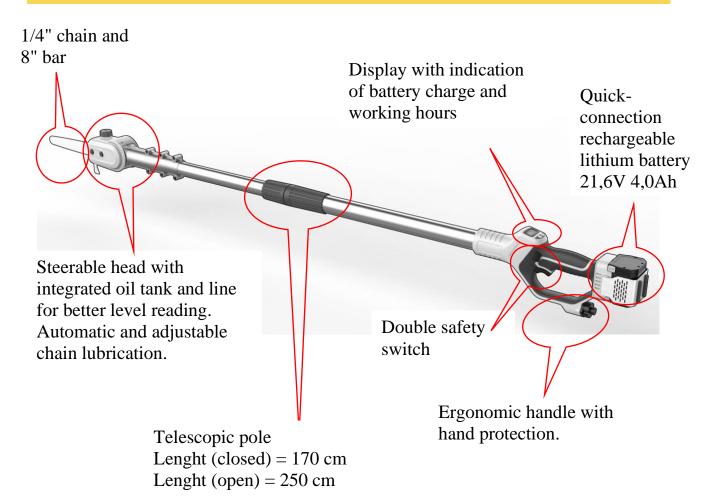

## **ELECTRONIC CHAINSAW WITH CORDLESS LITHIUM**

## BATTERY 21,6V 4,0Ah

"KVS8000P"

#### **STANDARD EQUIPMENT**

Electronic chainsaw with cordless lithium battery

Two batteries 21,6V 4,0Ah

3-way battery charger

Service Kit

Bar cover

| ELECTRONIC CHAINSAW WITH CORDLESS LITHIUM BATTERY 21,6 V 4,0 Ah |                          |
|-----------------------------------------------------------------|--------------------------|
|                                                                 |                          |
| MAX CUTTING Ø                                                   | 160 mm                   |
| BAR LENGHT                                                      | 19,0 cm - 8"             |
| CHAIN                                                           | 1/4" X 1.1 48 links      |
| CHAIN TENSION ADJUSTMENT                                        | MANUAL                   |
| BAR LUBRICATION                                                 | AUTOMATIC AND ADJUSTABLE |
| GEARBOX LUBRICATION                                             | MANUAL                   |
|                                                                 | BATTERY CHARGE           |
| DISPLAY INFORMATION                                             | WORKING HOURS            |
|                                                                 | LUBRICATION PERCENTAGE   |
| MOTOR                                                           | BRUSHLESS                |
| POWER                                                           | 950 W                    |
| NOMINAL TENSION                                                 | DC 21,6V                 |
| CHAINSAW DIMENSIONS                                             | 170/250 x 13 x 10 cm     |
| WEIGHT (WITHOUT BATTERY)                                        | 4,0 Kg                   |
| WEIGHT (WITH BATTERY)                                           | 4,5 kg                   |
|                                                                 |                          |
| LITHIUM BATTERY 21,6 V 4,0 Ah                                   |                          |
| TENSION                                                         | 21,6 V                   |
| CAPACITY                                                        | 4,0 Ah                   |
| POWER                                                           | 86,4 Wh                  |
| WEIGHT                                                          | 0,5 Kg                   |
| BATTERY CHARGER NOMINAL TENSION                                 | 100-240 V AC 50-60 Hz    |
| RECHARGING TIME                                                 | 4 HOURS                  |
| RECHARGING TIME                                                 | T 1100113                |