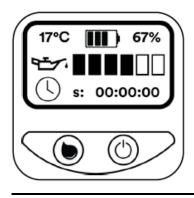

## Display information:

- Electronic board temperature
- Battery charge level
- Lubrication settings
- Total and partial working time

E-Mail: <u>info@volpioriginale.it</u> – https://www.volpioriginale.it

#### **STANDARD EQUIPMENT**

Electronic chainsaw with cordless lithium battery

Two batteries 21,6V 4,0Ah

3-way battery charger

Service Kit

Bar cover

| ELECTRONIC CHAINSAW WITH CORDLESS LITHIUM BATTERY 21,6 V 4,0 Ah |                          |
|-----------------------------------------------------------------|--------------------------|
|                                                                 |                          |
| MAX CUTTING Ø                                                   | 160 mm                   |
| BAR LENGHT                                                      | 19,0 cm - 8"             |
| CHAIN                                                           | 1/4" X 1.1 48 links      |
| CHAIN TENSION ADJUSTMENT                                        | MANUAL                   |
| BAR LUBRICATION                                                 | AUTOMATIC AND ADJUSTABLE |
| GEARBOX LUBRICATION                                             | MANUAL                   |
|                                                                 | BATTERY CHARGE           |
| DISPLAY INFORMATION                                             | WORKING HOURS            |
|                                                                 | LUBRICATION PERCENTAGE   |
| MOTOR                                                           | BRUSHLESS                |
| POWER                                                           | 950 W                    |
| NOMINAL TENSION                                                 | DC 21,6V                 |
| CHAINSAW DIMENSIONS                                             | 170/250 x 13 x 10 cm     |
| WEIGHT (WITHOUT BATTERY)                                        | 4,0 Kg                   |
| WEIGHT (WITH BATTERY)                                           | 4,5 kg                   |
|                                                                 |                          |
| LITHIUM BATTERY 21,6 V 4,0 Ah                                   |                          |
| TENSION                                                         | 21,6 V                   |
| CAPACITY                                                        | 4,0 Ah                   |
| POWER                                                           | 86,4 Wh                  |
| WEIGHT                                                          | 0,5 Kg                   |
| BATTERY CHARGER NOMINAL TENSION                                 | 100-240 V AC 50-60 Hz    |
| RECHARGING TIME                                                 | 4 HOURS                  |
| RECHARGING TIME                                                 | T 1100113                |