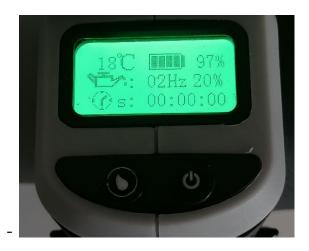

## Display information:

- Electronic board temperature
- Battery charge level
- Lubrication settings
- Total and partial working time

E-Mail: <u>info@volpioriginale.it</u> - https://www.volpioriginale.it

| ELECTRONIC CHAINSAW WITH CORDLESS LITHIUM BATTERY 21,6 V 4,0 Ah |                         |  |
|-----------------------------------------------------------------|-------------------------|--|
| MAX CUTTING Ø                                                   | 160 mm                  |  |
| BAR LENGHT                                                      | 19,0 cm - 8"            |  |
| CHAIN                                                           | 1/4" X 1.1 48 links     |  |
| CHAIN TENSION ADJUSTMENT                                        | MANUALE                 |  |
| BAR LUBRICATION                                                 | AUTOMATICA E REGOLABILE |  |
| GEARBOX LUBRICATION                                             | MANUAL                  |  |
|                                                                 | BATTERY CHARGE          |  |
| DISPLAY INFORMATION                                             | WORKING HOURS           |  |
|                                                                 | LUBRICATION PERCENTAGE  |  |
| MOTOR                                                           | BRUSHLESS               |  |
| POWER                                                           | 950 W                   |  |
| NOMINAL TENSION                                                 | DC 21,6V                |  |
| CHAINSAW DIMENSIONS                                             | 48 x 12 x 12 cm         |  |
| WEIGHT (WITHOUT BATTERY)                                        | 1,6 Kg                  |  |
| WEIGHT (WITH BATTERY)                                           | 2,1 kg                  |  |
|                                                                 |                         |  |
| LITHIUM BATTERY 21,6 V 4,0 Ah                                   |                         |  |
| TENSION                                                         | 21,6 V                  |  |
| CAPACITY                                                        | 4,0 Ah                  |  |
| POWER                                                           | 86,4 Wh                 |  |
| WEIGHT                                                          | 0,5 Kg                  |  |
| BATTERY CHARGER NOMINAL TENSION                                 | 100-240 V AC 50-60 Hz   |  |
| RECHARGING TIME                                                 | 4 HOURS                 |  |