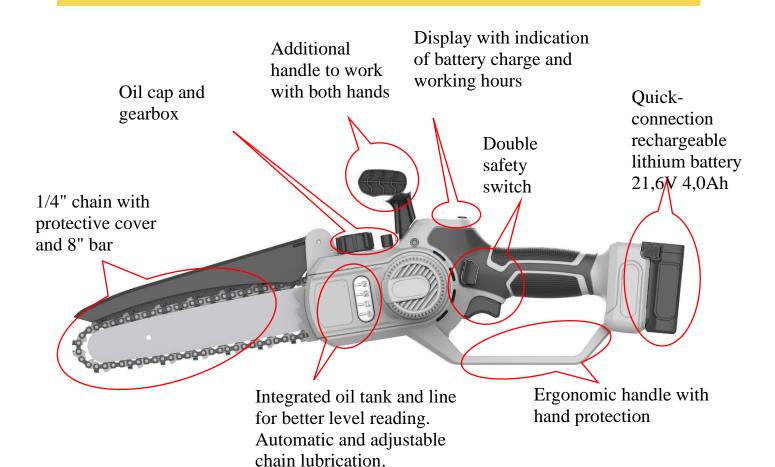

## Display information:

- Electronic board temperature
- Battery charge level
- Lubrication settings
- Total and partial working time

E-Mail: <u>info@volpioriginale.it</u> - https://www.volpioriginale.it

| ELECTRONIC CHAINSAW WITH CORDLESS LITHIUM BATTERY 21,6 V 4,0 Ah |                         |  |
|-----------------------------------------------------------------|-------------------------|--|
| MAX CUTTING Ø                                                   | 160 mm                  |  |
| BAR LENGHT                                                      | 19,0 cm - 8"            |  |
| CHAIN                                                           | 1/4" X 1.1 48 links     |  |
| CHAIN TENSION ADJUSTMENT                                        | MANUALE                 |  |
| BAR LUBRICATION                                                 | AUTOMATICA E REGOLABILE |  |
| GEARBOX LUBRICATION                                             | MANUAL                  |  |
|                                                                 | BATTERY CHARGE          |  |
| DISPLAY INFORMATION                                             | WORKING HOURS           |  |
|                                                                 | LUBRICATION PERCENTAGE  |  |
| MOTOR                                                           | BRUSHLESS               |  |
| POWER                                                           | 950 W                   |  |
| NOMINAL TENSION                                                 | DC 21,6V                |  |
| CHAINSAW DIMENSIONS                                             | 48 x 12 x 12 cm         |  |
| WEIGHT (WITHOUT BATTERY)                                        | 1,6 Kg                  |  |
| WEIGHT (WITH BATTERY)                                           | 2,1 kg                  |  |
|                                                                 |                         |  |
| LITHIUM BATTERY 21,6 V 4,0 Ah                                   |                         |  |
| TENSION                                                         | 21,6 V                  |  |
| CAPACITY                                                        | 4,0 Ah                  |  |
| POWER                                                           | 86,4 Wh                 |  |
| WEIGHT                                                          | 0,5 Kg                  |  |
| BATTERY CHARGER NOMINAL TENSION                                 | 100-240 V AC 50-60 Hz   |  |
| RECHARGING TIME                                                 | 4 HOURS                 |  |