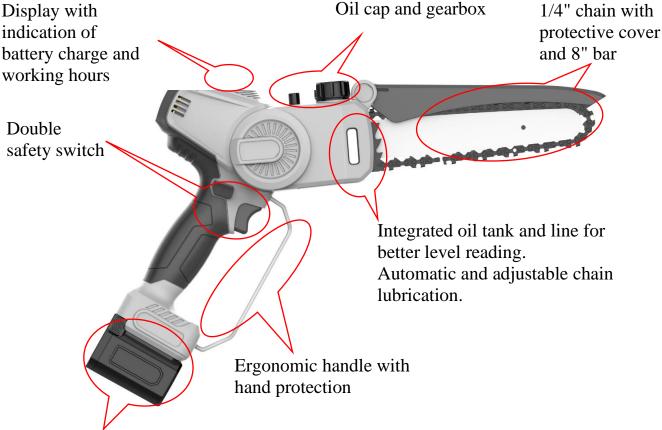

## "KVS6000"

Quick-connection rechargeable lithium battery 21,6V 4Ah

### Display information:

- Electronic board temperature
- Battery charge level
- Lubrication settings
- Total and partial working time

| ELECTRONIC CHAINSAW WITH CORDLESS LITHIUM BATTERY 21,6 V 4,0 Ah |                          |  |
|-----------------------------------------------------------------|--------------------------|--|
| MAX CUTTING Ø                                                   | 160 mm                   |  |
| BAR LENGHT                                                      | 19,0 cm - 8"             |  |
| CHAIN                                                           | 1/4" X 1.1 48 links      |  |
| CHAIN TENSION ADJUSTMENT                                        | MANUAL                   |  |
| BAR LUBRICATION                                                 | AUTOMATIC AND ADJUSTABLE |  |
|                                                                 | BATTERY CHARGE           |  |
| DISPLAY INFORMATION                                             | WORKING HOURS            |  |
|                                                                 | LUBRICATION PERCENTAGE   |  |
| MOTOR                                                           | BRUSHLESS                |  |
| POWER                                                           | 950 W                    |  |
| NOMINAL TENSION                                                 | DC 21,6V                 |  |
| CHAINSAW DIMENSIONS                                             | 48 x 22 x 7 cm           |  |
| WEIGHT (WITHOUT BATTERY)                                        | 1,5 Kg                   |  |
| WEIGHT (WITH BATTERY)                                           | 2,0 kg                   |  |
|                                                                 |                          |  |
| LITHIUM BATTERY 21,6 V 4,0 Ah                                   |                          |  |
| TENSION                                                         | 21,6 V                   |  |
| CAPACITY                                                        | 4,0 Ah                   |  |
| POWER                                                           | 86,4 Wh                  |  |
| WEIGHT                                                          | 0,5 Kg                   |  |
| BATTERY CHARGER NOMINAL TENSION                                 | 100-240 V AC 50-60 Hz    |  |
| RECHARGING TIME                                                 | 4 HOURS                  |  |