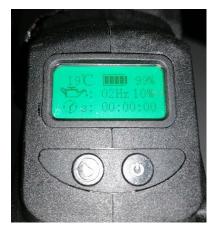

### Display information:

- Electronic board temperature
- Battery charge level
- Lubrication settings
- Total and partial working time

| ELECTRONIC CHAINSAW WITH CORDLESS LITHIUM BATTERY 21,6 V 4,0 Ah |                          |  |
|-----------------------------------------------------------------|--------------------------|--|
| MAX CUTTING Ø                                                   | 160 mm                   |  |
| BAR LENGHT                                                      | 19,0 cm - 8"             |  |
| CHAIN                                                           | 1/4" X 1.1 48 links      |  |
| CHAIN TENSION ADJUSTMENT                                        | MANUAL                   |  |
| BAR LUBRICATION                                                 | AUTOMATIC AND ADJUSTABLE |  |
|                                                                 | BATTERY CHARGE           |  |
| DISPLAY INFORMATION                                             | WORKING HOURS            |  |
|                                                                 | LUBRICATION PERCENTAGE   |  |
| MOTOR                                                           | BRUSHLESS                |  |
| POWER                                                           | 950 W                    |  |
| NOMINAL TENSION                                                 | DC 21,6V                 |  |
| CHAINSAW DIMENSIONS                                             | 48 x 22 x 7 cm           |  |
| WEIGHT (WITHOUT BATTERY)                                        | 1,5 Kg                   |  |
| WEIGHT (WITH BATTERY)                                           | 2,0 kg                   |  |
|                                                                 |                          |  |
| LITHIUM BATTERY 21,6 V 4,0 Ah                                   |                          |  |
| TENSION                                                         | 21,6 V                   |  |
| CAPACITY                                                        | 4,0 Ah                   |  |
| POWER                                                           | 86,4 Wh                  |  |
| WEIGHT                                                          | 0,5 Kg                   |  |
| BATTERY CHARGER NOMINAL TENSION                                 | 100-240 V AC 50-60 Hz    |  |
| RECHARGING TIME                                                 | 4 HOURS                  |  |