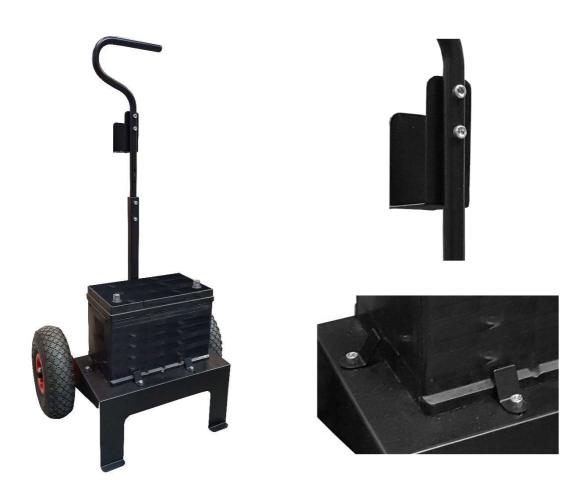

## "20CBA"

The battery holder trolley "PORTER" fits different dimensions of batteries thanks to the adjustable mounting brackets.

It is equipped with stable wheels suitable also for use on rough terrains, and with a comfortable hose reel bracket.

It is made in varnished steel, equipped with an assembly kit, easy to assemble, stable, but lightweight.

Dimensions of the package: 565 x 395 x 1000 mm

<u>IMPORTANT</u>: PLEASE CAREFULLY FOLLOW THE INDICATIONS FOR USE AND MAINTENANCE, REPORTED ON USER'S MANUAL.