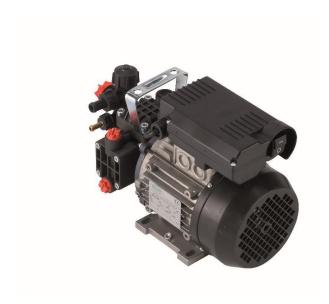

## TECHNICAL DATASHEET ELECTRIC PUMP WITH ELECTRIC MOTOR COD. 602MO

The electric pump 602MO is composed by a single phase electric motor and a diaphragm pump AR202.

It is built for dispensing liquid solutions having a temperature lower than 40° C. It is designed to be combined with a wheelbarrow ideal for high pressure spraying.

| Motor                    | Electrice single phase 1,2 HP 230 V |
|--------------------------|-------------------------------------|
| Pump                     | AR202 diaphragm, 20 l/min 20 bar    |
| Pump grase               | SAE 30W                             |
| Adjustable by-pass group | 0-20 bar                            |
| Power supply             | Electric 230 V                      |
| Net weight               | 18,7 kg                             |
| Packaging dimensions     | 50x27x37 cm                         |
| Can be combined with     | Wheelbarrows: 712/3, 712/4A, 712/5A |